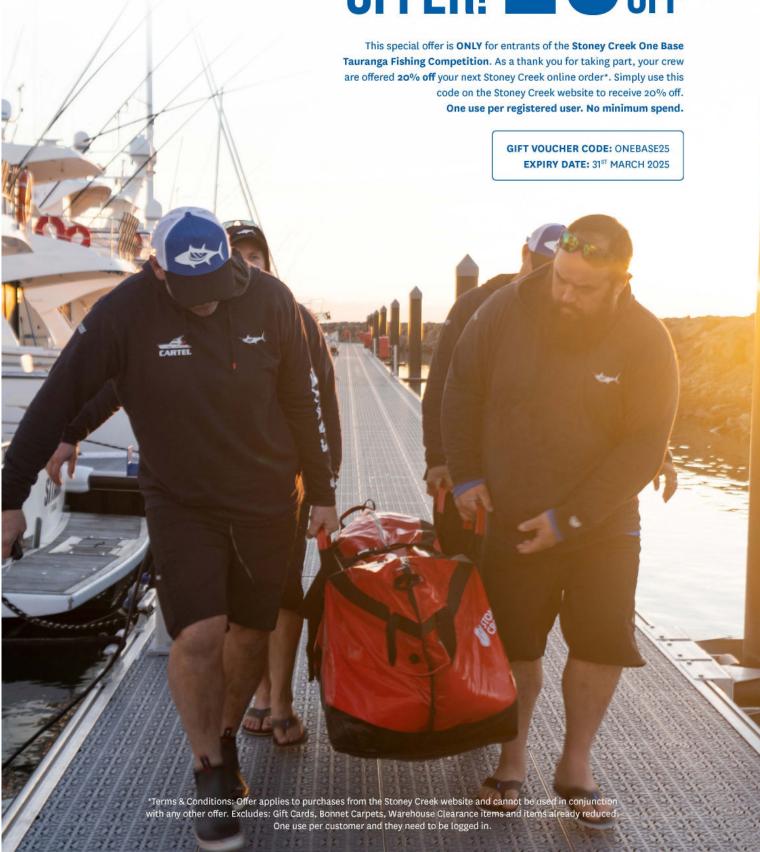

SPORT FISHING CLUB

26TH FEB - 1ST MAR 2025

# TOURNAMENT GUIDE



# SPECIAL 20% OFFER! 20%



# Thank you to our Major Naming Rights Sponsor



### **ESSENTIAL INFO**

<u>Registration</u> – Opens at 1300hrs (1pm) on Tuesday 25<sup>th</sup> February 2025 and is located at the TSFC Club rooms. Team angler numbers and shirts may be collected from this time.

<u>Briefing Check In</u> — With the One Base reception team in the Club between 1700-1830hrs (5:00-6:30pm) to record your attendance. (Attendance is compulsory and limited to Team Captains or a representative).

<u>Skippers Pot</u> – This year we will be running three skippers pot, one with a buy in of \$1000 the other with a buy in of \$250 for Weighed / Tag and Release Billfish, and a \$150 Snapper Kingfish Skippers Pot.

**Briefing** – 1830hrs (6:30pm) Tuesday 25<sup>th</sup> February at the Tauranga Sport Fishing Club.

Fish