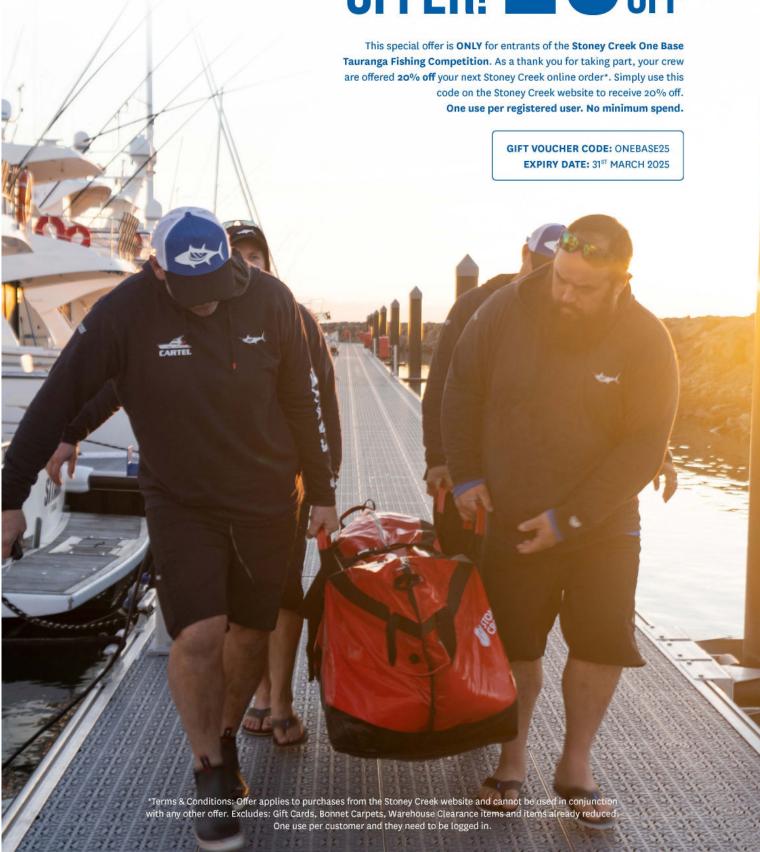

SPORT FISHING CLUB

26TH FEB - 1ST MAR 2025

# TOURNAMENT GUIDE



# SPECIAL 20% OFFER! 20%



# Thank you to our Major Naming Rights Sponsor



### **ESSENTIAL INFO**

<u>Registration</u> – Opens at 1300hrs (1pm) on Tuesday 25<sup>th</sup> February 2025 and is located at the TSFC Club rooms. Team angler numbers and shirts may be collected from this time.

<u>Briefing Check In</u> – With the One Base reception team in the Club between 1700-1830hrs (5:00-6:30pm) to record your attendance. (Attendance is compulsory).

<u>Skippers Pot</u> – This year we will be running three skippers pot, one with a buy in of \$1000 the other with a buy in of \$250 for Weighed / Tag and Release Billfish, and a \$150 Snapper Kingfish Skippers Pot.

**Briefing** – 1830hrs (6:30pm) Tuesday 25<sup>th</sup> February at the Tauranga Sport Fishing Club.

Fishing Times – Start fishing 7:30am Wednesday 26th F